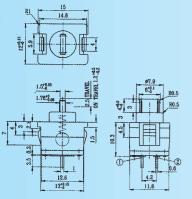

## **PB-11E01**

Rating: 0.1A 30V DC Function: 1P1T

Operating Force: 100gf ± 30gf

PB-22E06 (SELF-LOCK) NON-SHORTING
PB-22E06S (SELF-LOCK) SHORTING

PB-22E16 (NON-LOCK) NON-SHORTING PB-22E16S (NON-LOCK) SHORTING

PB-22E16C (NON-LOCK WITH CLICK) Non-shorting

PB-22E16CS (NON-LOCK WITH CLICK) S SHORTING

Rating: 0.1A 30V DC Function: 2P2T

Operating Force: 200gf ± 100gf