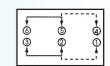

PB-22E16C (NON-LOCK WITH CLICK) Non-shorting

PB-22E16CS (NON-LOCK WITH CLICK) S SHORTING

Rating: 0.1A 30V DC Function: 2P2T

Operating Force: 200gf ± 100gf

## PB-22E08 (SELF-LOCK) PB-22E18 (NON-LOCK)

Rating: 0.1A 30V DC

Function: 2P2T

Operating Force: 200gf ± 100gf