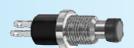

## **PB-11B01** (NON-LOCK)

Rating: 0.1A 30V DC Function: 1P1T

Operating Force: 200gf ± 50gf

PB-11C01 PRESS ON / UN-THREADED
PB-11C02 PRESS ON / THREADED
PB-11C03 PRESS OFF / THREADED
PB-11C04 PRESS OFF / UN-THREADED