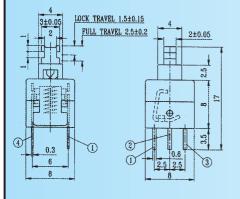

## PB-22E08 (SELF-LOCK) PB-22E18 (NON-LOCK)

Rating: 0.1A 30V DC

Function: 2P2T

Operating Force: 200gf ± 100gf