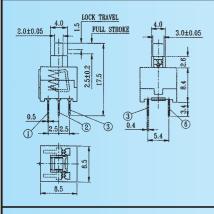

## **PB-11E01**

Rating: 0.1A 30V DC Function: 1P1T

Operating Force: 100gf ± 30gf

PB-22E06 (SELF-LOCK) NON-SHORTING
PB-22E06S (SELF-LOCK) SHORTING

PB-22E16 (NON-LOCK) NON-SHORTING PB-22E16S (NON-LOCK) SHORTING

PB-22E16C (NON-LOCK WITH CLICK) Non-shorting

PB-22E16CS (NON-LOCK WITH CLICK) S SHORTING

Rating: 0.1A 30V DC Function: 2P2T

Operating Force: 200gf ± 100gf