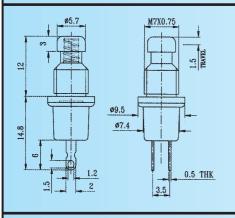

## **PB-11E01**

Rating: 0.1A 30V DC Function: 1P1T

Operating Force: 100gf ± 30gf

PB-22E06 (SELF-LOCK) NON-SHORTING
PB-22E06S (SELF-LOCK) SHORTING

PB-22E16 (NON-LOCK) NON-SHORTING PB-22E16S (NON-LOCK) SHORTING