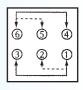

## **PB-11E01**

Rating: 0.1A 30V DC Function: 1P1T

Operating Force: 100gf ± 30gf

PB-22E06 (SELF-LOCK) NON-SHORTING
PB-22E06S (SELF-LOCK) SHORTING

PB-22E16 (NON-LOCK) NON-SHORTING PB-22E16S (NON-LOCK) SHORTING

PB-22E16C (NON-LOCK WITH CLICK) Non-shorting

PB-22E16CS (NON-LOCK WITH CLICK) S SHORTING

Rating: 0.1A 30V DC Function: 2P2T

Operating Force: 200gf ± 100gf

## PB-22E08 (SELF-LOCK) PB-22E18 (NON-LOCK)

Rating: 0.1A 30V DC

Function: 2P2T

Operating Force: 200gf ± 100gf