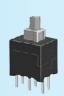

## **PB-11B01** (NON-LOCK)

Rating: 0.1A 30V DC Function: 1P1T

Operating Force: 200gf ± 50gf

PB-11C01 PRESS ON / UN-THREADED
PB-11C02 PRESS ON / THREADED
PB-11C03 PRESS OFF / THREADED
PB-11C04 PRESS OFF / UN-THREADED

Optional Accessory: AZ-002, AZ-006

Rating: 0.3A 50V DC Function: 1P1T

Operating Force: 200gf ± 100gf

PB-11C01/02 PB-11C03/04