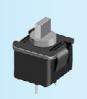

## PB-22E08 (SELF-LOCK) PB-22E18 (NON-LOCK)

Rating: 0.1A 30V DC

Function: 2P2T

Operating Force: 200gf ± 100gf