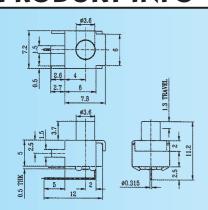

## **PB-11B01** (NON-LOCK)

Rating: 0.1A 30V DC Function: 1P1T

Operating Force: 200gf ± 50gf

PB-11C01 PRESS ON / UN-THREADED
PB-11C02 PRESS ON / THREADED
PB-11C03 PRESS OFF / THREADED
PB-11C04 PRESS OFF / UN-THREADED