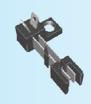

## LF-001 series

Rating: 1.5A 16V DC

|        | CONTACT PLATING |
|--------|-----------------|
| LF-001 | G = GOLD        |
|        | N = NICKEL      |
|        | S = SILVER      |
|        | X = NIL         |