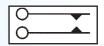

## LF-001 series

Rating: 1.5A 16V DC

|        | CONTACT PLATING |
|--------|-----------------|
| LF-001 | G = GOLD        |
|        | N = NICKEL      |
|        | S = SILVER      |
|        | X = NIL         |