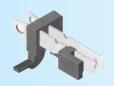

## LF-001 series

Rating: 1.5A 16V DC

|        | CONTACT PLATING |
|--------|-----------------|
| LF-001 | G = GOLD        |
|        | N = NICKEL      |
|        | S = SILVER      |
|        | X = NIL         |