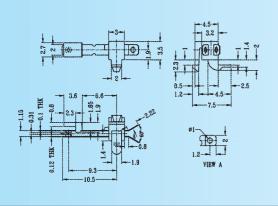

#### LF-004 series

Rating: 1.5A 16V DC

|        | CONTACT PLATING |
|--------|-----------------|
| LF-004 | G = GOLD        |
|        | N = NICKEL      |
|        | S = SILVER      |
|        | X = NIL         |

## LF-006 series

Rating: 1.5A 16V DC

|        | CONTACT PLATING |
|--------|-----------------|
| LF-006 | G = GOLD        |
|        | N = NICKEL      |
|        | S = SILVER      |
|        | X = NII         |