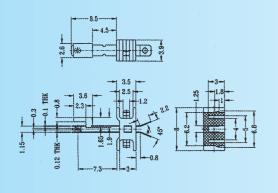

#### LF-002 series

Rating: 1.5A 16V DC

|        | CONTACT PLATING |
|--------|-----------------|
| LF-002 | G = GOLD        |
|        | N = NICKEL      |
|        | S = SILVER      |
|        | X = NIL         |