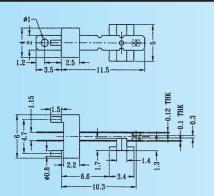

## LF-001 series

Rating: 1.5A 16V DC

|        | CONTACT PLATING |
|--------|-----------------|
| LF-001 | G = GOLD        |
|        | N = NICKEL      |
|        | S = SILVER      |
|        | X = NIL         |