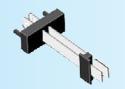

#### LF-002 series

Rating: 1.5A 16V DC

|        | CONTACT PLATING |
|--------|-----------------|
| LF-002 | G = GOLD        |
|        | N = NICKEL      |
|        | S = SILVER      |
|        | X = NIL         |