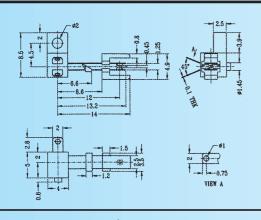

## LF-001 series

Rating: 1.5A 16V DC

|        | CONTACT PLATING |
|--------|-----------------|
| LF-001 | G = GOLD        |
|        | N = NICKEL      |
|        | S = SILVER      |
|        | X = NIL         |

#### LF-002 series

Rating: 1.5A 16V DC

|        | CONTACT PLATING |
|--------|-----------------|
| LF-002 | G = GOLD        |
|        | N = NICKEL      |
|        | S = SILVER      |
|        | X = NIL         |

#### LF-003 series

Rating: 1.5A 16V DC

|        | CONTACT PLATING |
|--------|-----------------|
| LF-003 | G = GOLD        |
|        | N = NICKEL      |
|        | S = SILVER      |
|        | X = NIL         |

#### LF-004 series

Rating: 1.5A 16V DC

|        | CONTACT PLATING |
|--------|-----------------|
| LF-004 | G = GOLD        |
|        | N = NICKEL      |
|        | S = SILVER      |
|        | X = NIL         |

## LF-006 series

Rating: 1.5A 16V DC

|        | CONTACT PLATING |
|--------|-----------------|
| LF-006 | G = GOLD        |
|        | N = NICKEL      |
|        | S = SILVER      |
|        | X = NII         |