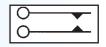

## LF-001 series

Rating: 1.5A 16V DC

|        | CONTACT PLATING |
|--------|-----------------|
| LF-001 | G = GOLD        |
|        | N = NICKEL      |
|        | S = SILVER      |
|        | X = NIL         |