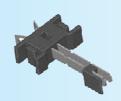

#### LF-003 series

Rating: 1.5A 16V DC

|        | CONTACT PLATING |
|--------|-----------------|
| LF-003 | G = GOLD        |
|        | N = NICKEL      |
|        | S = SILVER      |
|        | X = NIL         |