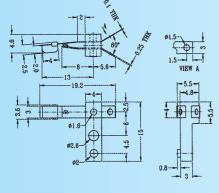

## LF-001 series

Rating: 1.5A 16V DC

|        | CONTACT PLATING |
|--------|-----------------|
| LF-001 | G = GOLD        |
|        | N = NICKEL      |
|        | S = SILVER      |
|        | X = NIL         |