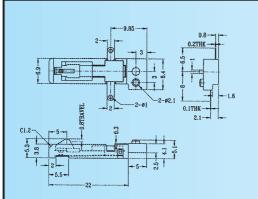

## LF-008 series

Rating: 1.5A 16V DC

|        | CONTACT PLATING |
|--------|-----------------|
| LF-008 | G = GOLD        |
|        | N = NICKEL      |
|        | S = SILVER      |
|        | X = NIL         |