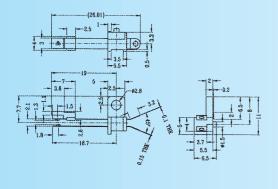

## LF-008 series

Rating: 1.5A 16V DC

|        | CONTACT PLATING |
|--------|-----------------|
| LF-008 | G = GOLD        |
|        | N = NICKEL      |
|        | S = SILVER      |
|        | X = NIL         |

#### LF-010 series

Rating: 1.5A 16V DC

|        | CONTACT PLATING |
|--------|-----------------|
| LF-010 | G = GOLD        |
|        | N = NICKEL      |
|        | S = SILVER      |
|        | X = NIL         |

#### LF-011 series

Rating: 1.5A 16V DC

|        | CONTACT PLATING |
|--------|-----------------|
| LF-011 | G = GOLD        |
|        | N = NICKEL      |
|        | S = SILVER      |
|        | X = NII         |

#### LF-013 series

Rating: 1.5A 16V DC

|        | CONTACT PLATING |
|--------|-----------------|
| LF-013 | G = GOLD        |
|        | N = NICKEL      |
|        | S = SILVER      |
|        | X = NIL         |

## LF-014-XD series

Rating: 1.5A 16V DC

|           | CONTACT PLATING |
|-----------|-----------------|
| LF-014-XD | G = GOLD        |
|           | N = NICKEL      |
|           | S = SILVER      |
|           | X = NIL         |