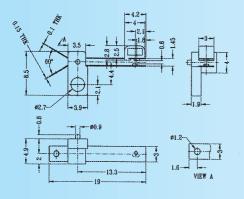

#### LF-013 series

Rating: 1.5A 16V DC

|        | CONTACT PLATING |
|--------|-----------------|
| LF-013 | G = GOLD        |
|        | N = NICKEL      |
|        | S = SILVER      |
|        | X = NIL         |