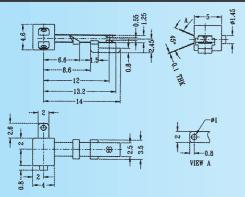

## LF-008 series

Rating: 1.5A 16V DC

|        | CONTACT PLATING |
|--------|-----------------|
| LF-008 | G = GOLD        |
|        | N = NICKEL      |
|        | S = SILVER      |
|        | X = NIL         |