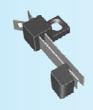

## LF-008 series

Rating: 1.5A 16V DC

|        | CONTACT PLATING |
|--------|-----------------|
| LF-008 | G = GOLD        |
|        | N = NICKEL      |
|        | S = SILVER      |
|        | X = NIL         |