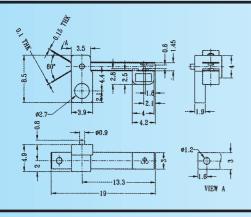

#### LF-011 series

Rating: 1.5A 16V DC

|        | CONTACT PLATING |
|--------|-----------------|
| LF-011 | G = GOLD        |
|        | N = NICKEL      |
|        | S = SILVER      |
|        | X = NII         |