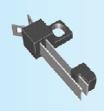

#### LF-013 series

Rating: 1.5A 16V DC

|        | CONTACT PLATING |
|--------|-----------------|
| LF-013 | G = GOLD        |
|        | N = NICKEL      |
|        | S = SILVER      |
|        | X = NIL         |